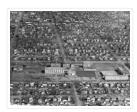

## Aerial view: Brandon College and downtown east

http://archives.brandonu.ca/en/permalink/descriptions597

Part Of: Aerial views and campus photographs

Description Level: Item
Series Number: 2.1
Item Number: 2.1.5
GMD: graphic

Date Range: c. spring 1963 Physical Description: 10" x 8" (b/w)

Scope and Content:

View is east southeast from approximately 22nd Street between Princess and Louise Avenues. Photograph shows: Brandon College, Stanley Park, Park School, Prince Edward Hotel, First Baptist Church, First Presbyterian Church, Wheat City Arena, First Church United, St. Paul's, Central United Church.