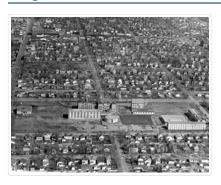

## Aerial view: Brandon College and downtown east

http://archives.brandonu.ca/en/permalink/descriptions597

Part Of: Aerial views and campus photographs

Description Level: Item
Series Number: 2.1
Item Number: 2.1.5
GMD: graphic

Date Range: c. spring 1963 Physical Description: 10" x 8" (b/w)

Scope and Content:

View is east southeast from approximately 22nd Street between Princess and Louise Avenues. Photograph shows: Brandon College, Stanley Park, Park School, Prince Edward Hotel, First Baptist Church, First Presbyterian Church, Wheat City Arena, First Church United, St. Paul's, Central United Church.