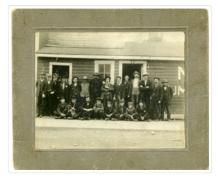

Custodial History:

Photograph was given to Fred McGuinness by Linda Bilkoski (nee Lepard) of Lac du Bonnet, MB.

Scope and Content:

Photograph shows a group of 24 males alongside a wood-framed building. The individuals are likely employees of McDiarmid Lumber. The ages of employees range from children to middle-age. The men appear to be wearing their "Sunday-best." Some men have smoking pipes, another man is holding a dog.