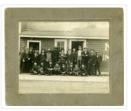

Custodial History:

Photograph was given to Fred McGuinness by Linda Bilkoski (nee Lepard) of Lac du Bonnet, MB.

Scope and Content:

Photograph shows a group of 24 males alongside a wood-framed building. The individuals are likely employees of McDiarmid Lumber. The ages of employees range from children to middle-age. The men appear to be wearing their "Sunday-best." Some men have smoking pipes, another man is holding a dog.