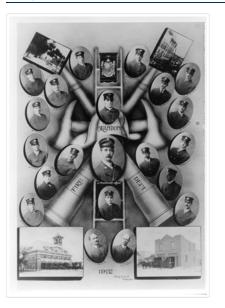

#### http://archives.brandonu.ca/en/permalink/descriptions13997

| Part Of:              | Fred McGuinness collection   |
|-----------------------|------------------------------|
| Creator:              | Photographer: Clark J. Smith |
| Description Level:    | ltem                         |
| Series Number:        | McG 9                        |
| Item Number:          | 1-2015.67                    |
| Accession Number:     | 1-2015                       |
| GMD:                  | graphic                      |
| Date Range:           | 1912                         |
| Physical Description: | 5" x 7" (b/w)                |
| Material Details:     | reproduction                 |
|                       |                              |

Custodial History:

Photograph was given to Fred McGuinness by Linda Bilkoski (nee Lepard) of Lac du Bonnet, MB.

Scope and Content:

Notes:

According the 1911 Henderson's Brandon City Directory, the Brandon Fire Department - headquartered at Seventh Street and Princess Avenue - had 16 permanent firemen. For equipment the department had one steamer, two chemicals, two hose wagons, one hose reel, one aerial aldder, one hook and ladder wagon, and 10 horses. The city had 34 electric fire alarm boxes and 114 fire hydrants. The pumping station had a capacity of 3.5 million gallons in 24 hours. By 1913, the Brandon Fire Department had 19 permanent employees on its roster and added 2 more horses as well as an 80 horsepower combination motor truck.

Photograph shows a pictorial nominal roll of the 18 members of the 1912 Brandon Fire Department. A logo of crossed hoses, axes, ladder, and helmet adorn the centre of the photo. The Cornell Trophy for the Brandon Fire Brigade is pictured at the top centre. Photos of two building fires are featured at the top corners. The Central Fire Hall and No. 2 Fire Hall are pictured at the bottom corners.

Members include: D. McDonald, T. Flowers, E. Harden, J. Adams, J. Daniel, Lt. A. Mowat, T. Calder, A.E. Elborne (secretary), F. Benson, A. Mair?, T. Dunnett, A. Flett, J. Todd, Lt. G. Taylor, M. Watson, A. Thomas [Calder?], Capt. R. Daley, Chief J. Melhuish, Eng. E. Boyes. Also pictured are Mayor J.W. Fleming and Alderman C.B.Coleman (chairman).