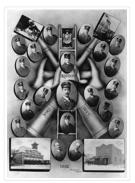

# 1912 Brandon Fire Department Personnel

### http://archives.brandonu.ca/en/permalink/descriptions9598

| Part Of:              | RG 11 Lawrence Stuckey fonds |
|-----------------------|------------------------------|
| Creator:              | Clark J. Smith               |
| Description Level:    | ltem                         |
| Series Number:        | 3.1                          |
| ltem Number:          | 1-2002.3.1F13                |
| Accession Number:     | 1-2002                       |
| GMD:                  | graphic                      |
| Date Range:           | 1912                         |
| Physical Description: | 3 1/2" x 5"                  |
| Material Details:     | Negative                     |
|                       |                              |

Custodial History:

For custodial history see the collection level description of the Lawrence Stuckey collection.

Scope and Content:

1912 Brandon Fire Department Personnel

| Name Access:       | Brandon Fire Department Personnel                                     |
|--------------------|-----------------------------------------------------------------------|
| Subject Access:    | fire protection                                                       |
|                    | Brandon Fire Department Stations & Equipment                          |
| Repro Restriction: | The McKee Archives is the copyright holder for the Stuckey materials. |
| Storage Location:  | Lawrence Stuckey collection                                           |