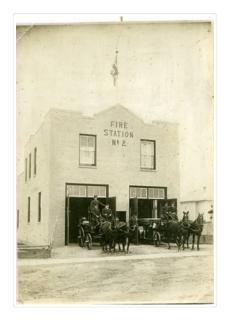

# Brandon Fire Station No.2 exterior

http://archives.brandonu.ca/en/permalink/descriptions13993

| Part Of:           | Fred McGuinness collection |
|--------------------|----------------------------|
| Description Level: | ltem                       |
| Series Number:     | McG 9                      |
| Item Number:       | 1-2015.63                  |
| Accession Number:  | 1-2015                     |
| GMD:               | graphic                    |
| Date Range:        | 1914                       |

Physical Description: 4.75" x 6.75" (b/w)

Physical Condition:

History /

**Biographical:** 

According the 1911 Henderson's Brandon City Directory, the Brandon Fire Department - headquartered at Seventh Street and Princess Avenue - had 16 permanent firemen. For equipment the department had one steamer, two chemicals, two hose wagons, one hose reel, one aerial aldder, one hook and ladder wagon, and 10 horses. The city had 34 electric fire alarm boxes and 114 fire hydrants. The pumping station had a capacity of 3.5 million gallons in 24 hours. By 1914, the Brandon Fire Department had 19 permanent employees on its roster and added 2 more horses as well as an 80 horsepower combination motor truck.

Photograph was removed from a photo album. Photograph is ripped.

#### Custodial History:

Photograph was given to Fred McGuinness by Linda Bilkoski (nee Lepard) of Lac du Bonnet, MB.

Scope and Content:

Photograph shows two horse-drawn fire wagons in front of the Brandon Fire Station No. 2. One wagon has a hose, the other wagon has an extension ladder.

| Notes:            | Writing on the back of photograph reads: Ed Harden, Driver on the left, 1914, 11th McTavish. This picture is the same as the negative in the Lawrence Stuckey collection. Stuckey obtained a copy of the photo from George Lepard, father of Linda Bilkoski (nee Lepard). |
|-------------------|---------------------------------------------------------------------------------------------------------------------------------------------------------------------------------------------------------------------------------------------------------------------------|
| Name Access:      | Brandon Fire Department Ladder Wagon                                                                                                                                                                                                                                      |
|                   | Brandon Fire Department                                                                                                                                                                                                                                                   |
|                   | Fire Station No. 2                                                                                                                                                                                                                                                        |
|                   | Brandon Fire Department Personnel                                                                                                                                                                                                                                         |
|                   | Brandon fire halls                                                                                                                                                                                                                                                        |
| Subject Access:   | Brandon business buildings & facilities before 1940                                                                                                                                                                                                                       |
|                   | Brandon Fire Department Stations & Equipment                                                                                                                                                                                                                              |
|                   | horses                                                                                                                                                                                                                                                                    |
|                   | fire halls                                                                                                                                                                                                                                                                |
|                   | fire engines                                                                                                                                                                                                                                                              |
|                   | building exteriors                                                                                                                                                                                                                                                        |
|                   | firefighters                                                                                                                                                                                                                                                              |
| Storage Location: | RG 5 photograph storage drawer 2 (hanging photos)                                                                                                                                                                                                                         |
| Related Material: | Lawrence Stuckey collection 1-2002.3.1F12                                                                                                                                                                                                                                 |
| Arrangement:      |                                                                                                                                                                                                                                                                           |
| McG 4.1 File 27   |                                                                                                                                                                                                                                                                           |