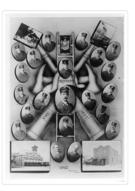

### http://archives.brandonu.ca/en/permalink/descriptions9598

| Part Of:              | RG 11 Lawrence Stuckey fonds |
|-----------------------|------------------------------|
| Creator:              | Clark J. Smith               |
| Description Level:    | ltem                         |
| Series Number:        | 3.1                          |
| ltem Number:          | 1-2002.3.1F13                |
| Accession Number:     | 1-2002                       |
| GMD:                  | graphic                      |
| Date Range:           | 1912                         |
| Physical Description: | 3 1/2" x 5"                  |
| Material Details:     | Negative                     |
|                       |                              |

Custodial History:

For custodial history see the collection level description of the Lawrence Stuckey collection.

Scope and Content:

1912 Brandon Fire Department Personnel

| Name Access:       | Brandon Fire Department Personnel                                     |
|--------------------|-----------------------------------------------------------------------|
| Subject Access:    | fire protection                                                       |
|                    | Brandon Fire Department Stations & Equipment                          |
| Repro Restriction: | The McKee Archives is the copyright holder for the Stuckey materials. |
| Storage Location:  | Lawrence Stuckey collection                                           |

Photograph shows a pictorial nominal roll of the 18 members of the 1912 Brandon Fire Department. A logo of crossed hoses, axes, ladder, and helmet adorn the centre of the photo. The Cornell Trophy for the Brandon Fire Brigade is pictured at the top centre. Photos of two building fires are featured at the top corners. The Central Fire Hall and No. 2 Fire Hall are pictured at the bottom corners.

Members include: D. McDonald, T. Flowers, E. Harden, J. Adams, J. Daniel, Lt. A. Mowat, T. Calder, A.E. Elborne (secretary), F. Benson, A. Mair?, T. Dunnett, A. Flett, J. Todd, Lt. G. Taylor, M. Watson, A. Thomas [Calder?], Capt. R. Daley, Chief J. Melhuish, Eng. E. Boyes. Also pictured are Mayor J.W. Fleming and Alderman C.B.Coleman (chairman).