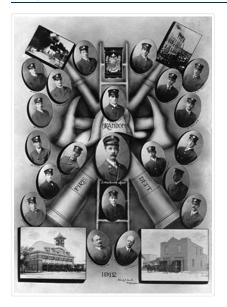

### Brandon Fire Department nominal roll

#### http://archives.brandonu.ca/en/permalink/descriptions13997

| Part Of:              | Fred McGuinness collection   |
|-----------------------|------------------------------|
| Creator:              | Photographer: Clark J. Smith |
| Description Level:    | ltem                         |
| Series Number:        | McG 9                        |
| Item Number:          | 1-2015.67                    |
| Accession Number:     | 1-2015                       |
| GMD:                  | graphic                      |
| Date Range:           | 1912                         |
| Physical Description: | 5" x 7" (b/w)                |
| Material Details:     | reproduction                 |
|                       |                              |

Custodial History:

Photograph was given to Fred McGuinness by Linda Bilkoski (nee Lepard) of Lac du Bonnet, MB.

Scope and Content:

Notes:

According the 1911 Henderson's Brandon City Directory, the Brandon Fire Department - headquartered at Seventh Street and Princess Avenue - had 16 permanent firemen. For equipment the department had one steamer, two chemicals, two hose wagons, one hose reel, one aerial aldder, one hook and ladder wagon, and 10 horses. The city had 34 electric fire alarm boxes and 114 fire hydrants. The pumping station had a capacity of 3.5 million gallons in 24 hours. By 1913, the Brandon Fire Department had 19 permanent employees on its roster and added 2 more horses as well as an 80 horsepower combination motor truck.

Photograph shows a pictorial nominal roll of the 18 members of the 1912 Brandon Fire Department. A logo of crossed hoses, axes, ladder, and helmet adorn the centre of the photo. The Cornell Trophy for the Brandon Fire Brigade is pictured at the top centre. Photos of two building fires are featured at the top corners. The Central Fire Hall and No. 2 Fire Hall are pictured at the bottom corners.

Members include: D. McDonald, T. Flowers, E. Harden, J. Adams, J. Daniel, Lt. A. Mowat, T. Calder, A.E. Elborne (secretary), F. Benson, A. Mair?, T. Dunnett, A. Flett, J. Todd, Lt. G. Taylor, M. Watson, A. Thomas [Calder?], Capt. R. Daley, Chief J. Melhuish, Eng. E. Boyes. Also pictured are Mayor J.W. Fleming and Alderman C.B.Coleman (chairman).