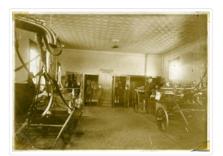

## Brandon Fire Station No.2 interior

### http://archives.brandonu.ca/en/permalink/descriptions13994

| Part Of:              | Fred McGuinness collection                                                             |
|-----------------------|----------------------------------------------------------------------------------------|
| Description Level:    | Item                                                                                   |
| Series Number:        | McG 9                                                                                  |
| Item Number:          | 1-2015.64                                                                              |
| Accession Number:     | 1-2015                                                                                 |
| GMD:                  | graphic                                                                                |
| Date Range:           | [1914]                                                                                 |
| Physical Description: | 7" x 5" (b/w)                                                                          |
| Physical Condition:   | Photograph was removed from a photo album. Photograph is creased and has tape residue. |

Custodial History:

Photograph was given to Fred McGuinness by Linda Bilkoski (nee Lepard) of Lac du Bonnet, MB.

Scope and Content:

Photograph shows the interior of Brandon Fire Hall No. 2. The wagon engines are in the foreground. The firemen stand in the background, holding the bridles of the horses that are standing at the entrances of their stalls. The interior of the hall shows a brick floor and tin ceiling. Stairs lead to a wooden door that is likely the entrance to the living quarters and offices on the second floor.

Notes:

Writing on the back of photograph reads: Ed Harden, Driver on the left, 1914, 11th McTavish. This picture is the same as the negative in the Lawrence Stuckey collection. Stuckey obtained a copy of the photo from George Lepard, father of Linda Bilkoski (nee Lepard).