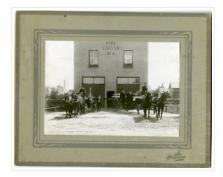

## Brandon Fire Station No.2 interior

Custodial History:

Photograph was given to Fred McGuinness by Linda Bilkoski (nee Lepard) of Lac du Bonnet, MB.

Scope and Content:

Photograph shows the interior of Brandon Fire Hall No. 2. The wagon engines are in the foreground. The firemen stand in the background, holding the bridles of the horses that are standing at the entrances of their stalls. The interior of the hall shows a brick floor and tin ceiling. Stairs lead to a wooden door that is likely the entrance to the living quarters and offices on the second floor.

Notes:

Writing on the back of photograph reads: Ed Harden, Driver on the left, 1914, 11th McTavish. This picture is the same as the negative in the Lawrence Stuckey collection. Stuckey obtained a copy of the photo from George Lepard, father of Linda Bilkoski (nee Lepard).