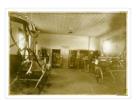

## Brandon Fire Station No.2 interior

### http://archives.brandonu.ca/en/permalink/descriptions13994

| Part Of:              | Fred McGuinness collection                                                             |
|-----------------------|----------------------------------------------------------------------------------------|
| Description Level:    | Item                                                                                   |
| Series Number:        | McG 9                                                                                  |
| Item Number:          | 1-2015.64                                                                              |
| Accession Number:     | 1-2015                                                                                 |
| GMD:                  | graphic                                                                                |
| Date Range:           | [1914]                                                                                 |
| Physical Description: | 7" x 5" (b/w)                                                                          |
| Physical Condition:   | Photograph was removed from a photo album. Photograph is creased and has tape residue. |

Custodial History:

Photograph was given to Fred McGuinness by Linda Bilkoski (nee Lepard) of Lac du Bonnet, MB.

Scope and Content:

Photograph shows the interior of Brandon Fire Hall No. 2. The wagon engines are in the foreground. The firemen stand in the background, holding the bridles of the horses that are standing at the entrances of their stalls. The interior of the hall shows a brick floor and tin ceiling. Stairs lead to a wooden door that is likely the entrance to the living quarters and offices on the second floor.

Notes:

Writing on the back of photograph reads: Ed Harden, Driver on the left, 1914, 11th McTavish. This picture is the same as the negative in the Lawrence Stuckey collection. Stuckey obtained a copy of the photo from George Lepard, father of Linda Bilkoski (nee Lepard).