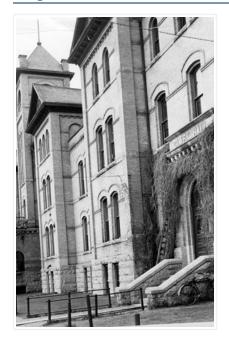

### http://archives.brandonu.ca/en/permalink/descriptions820

| Part Of:              | Brandon University Photograph Collection |
|-----------------------|------------------------------------------|
| Description Level:    | ltem                                     |
| Series Number:        | 2.2                                      |
| Item Number:          | BUPC 2.2.30                              |
| GMD:                  | graphic                                  |
| Date Range:           | c. early 1960s                           |
| Physical Description: | 5" x 7.5" (b/w)                          |
|                       |                                          |

Scope and Content:

View is southwest from the sidewalk in front of Clark Hall. Photograph shows the east side of the building, including the entrance.