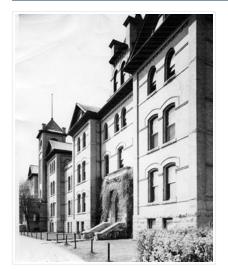

# Clark Hall

Scope and Content:

View is south southwest from the driveway. Photograph primarily shows Clark Hall, although the Brandon College Building is visible. The photograph pre-dates the sidewalk in front of the building.