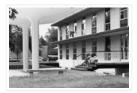

## Front lawn and Clark Hall

http://archives.brandonu.ca/en/permalink/descriptions815

| Part Of:              | Aerial views and campus photographs |
|-----------------------|-------------------------------------|
| Description Level:    | ltem                                |
| Series Number:        | 2.1                                 |
| Item Number:          | 2.1.50                              |
| GMD:                  | graphic                             |
| Date Range:           | c. 1980s                            |
| Physical Description: | 8" x 10" (b/w)                      |
| Scope and Content:    |                                     |

Photograph shows a woman reading in the seating area on the front lawn in front of Clark Hall.