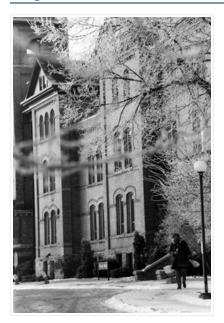

## Clark Hall

### http://archives.brandonu.ca/en/permalink/descriptions822

| Part Of:              | Brandon University Photograph Collection |
|-----------------------|------------------------------------------|
| Description Level:    | ltem                                     |
| Series Number:        | 2.2                                      |
| Item Number:          | 2.2.32                                   |
| GMD:                  | graphic                                  |
| Date Range:           | c. 1970s                                 |
| Physical Description: | 5" x 7" (b/w)                            |
| Scope and Content:    |                                          |

View is southwest from the driveway. Photograph shows Clark Hall in winter.