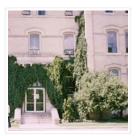

## Clark Hall entrance

http://archives.brandonu.ca/en/permalink/descriptions844

| Part Of:              | Brandon University Photograph Collection |
|-----------------------|------------------------------------------|
| Description Level:    | ltem                                     |
| Series Number:        | 2.2                                      |
| Item Number:          | 2.2.18                                   |
| GMD:                  | graphic                                  |
| Date Range:           | c. 1980s                                 |
| Physical Description: | 3.5" x 3.5" (colour)                     |
|                       |                                          |

Scope and Content:

View is west from the driveway. Photograph shows the entrance to Clark Hall, including the engraved "Clark Hall" sign above the door.