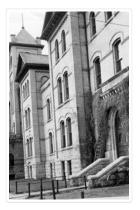

### http://archives.brandonu.ca/en/permalink/descriptions817

| Part Of:              | Brandon University Photograph Collection |
|-----------------------|------------------------------------------|
| Creator:              | Photographer: R.M. Coleman               |
| Description Level:    | ltem                                     |
| Series Number:        | 2.2                                      |
| Item Number:          | 2.2.41                                   |
| GMD:                  | graphic                                  |
| Date Range:           | c. 1930s                                 |
| Physical Description: | 10" x 8" (b/w)                           |

Scope and Content:

View is south southwest from the driveway. Photograph primarily shows Clark Hall, although the Brandon College Building is visible. The photograph pre-dates the sidewalk in front of the building.