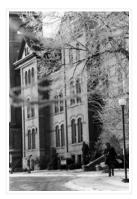

## Clark Hall

### http://archives.brandonu.ca/en/permalink/descriptions822

| Part Of:              | Brandon University Photograph Collection |
|-----------------------|------------------------------------------|
| Description Level:    | ltem                                     |
| Series Number:        | 2.2                                      |
| Item Number:          | 2.2.32                                   |
| GMD:                  | graphic                                  |
| Date Range:           | c. 1970s                                 |
| Physical Description: | 5" x 7" (b/w)                            |
| Scope and Content:    |                                          |

View is southwest from the driveway. Photograph shows Clark Hall in winter.