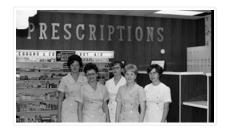

# Store fronts - Medical Centre building pharmacy staff

http://archives.brandonu.ca/en/permalink/descriptions13225

| Part Of:                 | CKX fonds                             |
|--------------------------|---------------------------------------|
| Creator:                 | СКХ                                   |
| Description Level:       | ltem                                  |
| Series Number:           | S                                     |
| Item Number:             | 11-2010.S39c                          |
| Accession Number:        | 11-2010                               |
| GMD:                     | graphic                               |
| Date Range:              | 1967                                  |
| Physical Description:    | 2.25" x 1.5" (b/w)                    |
| Material Details:        | Negative                              |
| Custodial History:       |                                       |
| See fonds level of the   | ne CKX records for custodial history. |
| Scope and Content:       |                                       |
| Image of pharmacy staff. |                                       |
| Name Access:             | СКХ                                   |
|                          | Medical Centre                        |
| Subject Access:          | employees                             |
|                          | pharmacists                           |
|                          | medical buildings                     |
|                          | drug stores                           |
| Storage Location:        | CKX fonds - 2010 accessions           |
|                          |                                       |