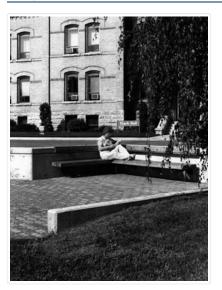

## Front lawn and Clark Hall

http://archives.brandonu.ca/en/permalink/descriptions815

| Part Of:              | Aerial views and campus photographs |
|-----------------------|-------------------------------------|
| Description Level:    | ltem                                |
| Series Number:        | 2.1                                 |
| Item Number:          | 2.1.50                              |
| GMD:                  | graphic                             |
| Date Range:           | c. 1980s                            |
| Physical Description: | 8" x 10" (b/w)                      |
| Scope and Content:    |                                     |

Photograph shows a woman reading in the seating area on the front lawn in front of Clark Hall.