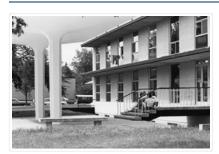

## Clark Hall entrance

http://archives.brandonu.ca/en/permalink/descriptions844

| Part Of:              | Brandon University Photograph Collection |
|-----------------------|------------------------------------------|
| Description Level:    | ltem                                     |
| Series Number:        | 2.2                                      |
| Item Number:          | 2.2.18                                   |
| GMD:                  | graphic                                  |
| Date Range:           | c. 1980s                                 |
| Physical Description: | 3.5" x 3.5" (colour)                     |
|                       |                                          |

Scope and Content:

View is west from the driveway. Photograph shows the entrance to Clark Hall, including the engraved "Clark Hall" sign above the door.