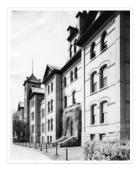

# Clark Hall

Scope and Content:

View is south southwest from the driveway. Photograph primarily shows Clark Hall, although the Brandon College Building is visible. The photograph pre-dates the sidewalk in front of the building.