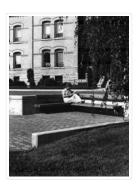

## Front lawn and Clark Hall

http://archives.brandonu.ca/en/permalink/descriptions815

| Part Of:              | Aerial views and campus photographs |
|-----------------------|-------------------------------------|
| Description Level:    | ltem                                |
| Series Number:        | 2.1                                 |
| Item Number:          | 2.1.50                              |
| GMD:                  | graphic                             |
| Date Range:           | c. 1980s                            |
| Physical Description: | 8" x 10" (b/w)                      |
| Scope and Content:    |                                     |

Photograph shows a woman reading in the seating area on the front lawn in front of Clark Hall.